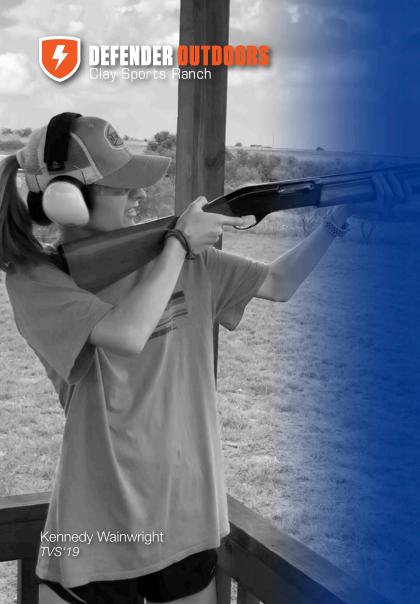

### **WHAT TO BRING**

- 12- or 20-gauge shotgun
- Min. 2 boxes of shells (no steel shot)
- Eye & ear protection